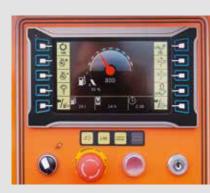

#### **CONTROL AND DISPLAY PANEL**

Easy handling, exact adjustment/reading of machine data via multifunctional controller, operation via wireless remote control.

#### **MULTICONTROLLER**

18-channel wireless remote control for machine operation from outside the dangerous zones (e.g. from wheel loader), Exact adjustment/reading of machine data via multifunctional controller.