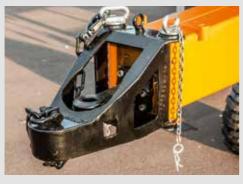

#### **SLIP-ON COUPLING**

Machines equipped with drawbar coupling can be moved by gripper of wheel loader.