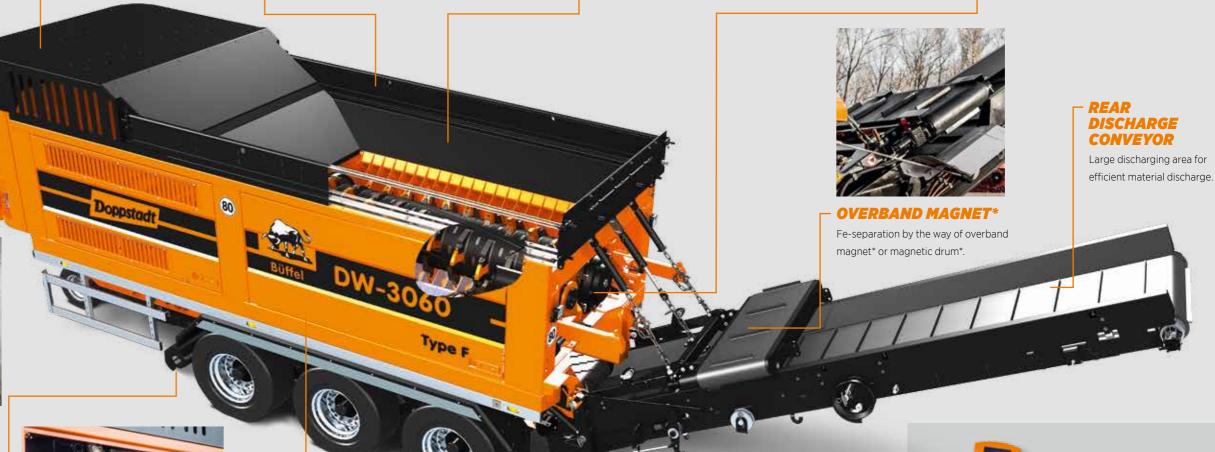

#### **CONTROL AND DISPLAY PANEL**

Easy handling, exact adjustment/reading of machine data via multifunctional controller, operation via wireless remote control.

#### **MULTICONTROLLER**

18-channel wireless remote control for machine operation from outside the dangerous zones (e.g. from wheel loader), Exact adjustment/reading of machine data via multifunctional controller.

#### ANTI-CONTAMINANT **SYSTEM "LIMITER" FOR FINE SHREDDING**

The DW 3060 Type F and the DW Ceron series applies the new "Limiter" unit. The system combines the advantages of the comb extensions with those of the grating basket. Being able to move in all directions, the gimbal-mounted Limiter successfully dodges all kinds of contamination. Furthermore can also be used the conventional comb extensions.