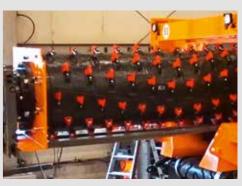

## **ROLLER, SHREDDING COMB**

Efficient tearing of material with the aid of hydraulic shredding comb, Enhanced operational safety and wear protection through automatic opening of comb, if large and unshreddable material and contamination is inside the waste pile, DoppLock appliance for quick and easy exchange of wear parts.

Exchange of shredding drum including bearing shield, No interference with power unit or gearbox.

### Versatile in use.

The Variomat comb system made by The patented DoppLock tooth fixing unit new Quickchange method the shredding strength steel. rollers are quickly and easily replacable.

Doppstadt is perfectly prepared for alensure a secure holding of the tool and a most any kind of material. Thanks to the long service life thanks to special high-