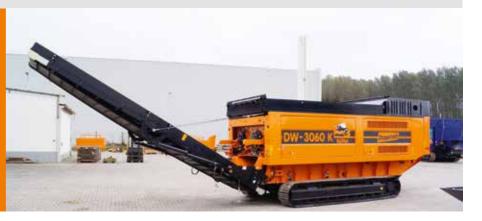

## DW 3060 K Type F

Moved by a robust two-speed crawler track with replaceable chain links, the DW 3060 K TYPE F yields high throughput rates, which usually are only expected from high-speed

DW 3060 K TYPE F