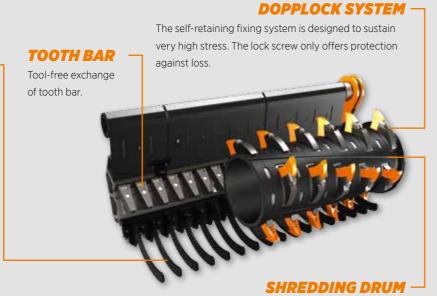

## **ROLLER, SHREDDING COMB**

Efficient tearing of material with the aid of hydraulic shredding comb, Enhanced operational safety and wear protection through automatic opening of comb, if large and unshreddable material and contamination is inside the waste pile, DoppLock appliance for quick and easy exchange of wear parts.

Exchange of shredding drum including bearing shield, No interference with power unit or gearbox.

### Versatile in use.

The Variomat comb system made by The patented DoppLock tooth fixing unit new Quickchange method the shredding strength steel. rollers are quickly and easily replacable.

Doppstadt is perfectly prepared for alensure a secure holding of the tool and a most any kind of material. Thanks to the long service life thanks to special high-